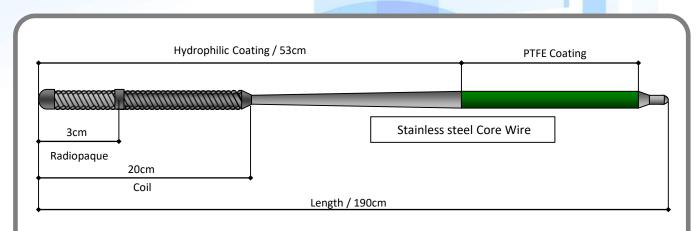

## Characteristics

Tip load 0.5g

Tip shapeable in anyway

Improved durability of stainless core wire minimizes irreversible shaft bend

Excellent torque response realized by unique core wire drawing and straightening technology

Optimum support necessary for device delivery

Pure PTFE coat improves lubricity with compatible devices

| Product Number | Length | Radiopaque<br>Length | Flexibility | Diameter           |
|----------------|--------|----------------------|-------------|--------------------|
| HLGW-V         | 190cm  | 3cm                  | Floppy      | 0.014"<br>(0.36mm) |